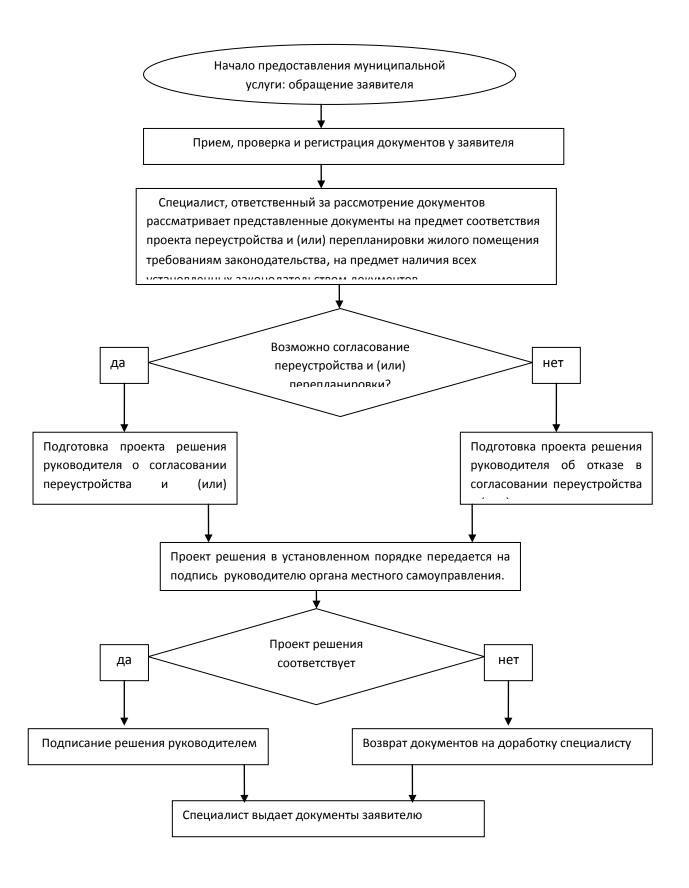

# 2. Прием и регистрация документов

Основанием для начала предоставления муниципальной услуги является обращение заявителя в орган местного самоуправления с комплектом документов лично либо путем направления необходимых документов по почте.

Специалист, ответственный за прием документов, в случае личного обращения заявителя устанавливает личность заявителя, в том числе проверяет документ, удостоверяющий личность.

Специалист, ответственный за прием документов, проверяет полномочия заявителя, в том числе полномочия представителя.

Специалист, ответственный за прием документов, проверяет наличие всех необходимых документов, исходя из соответствующего перечня документов, представляемых на согласование переустройства и (или) перепланировки жилого помещения.

Специалист, ответственный за прием документов, проверяет соответствие представленных документов требованиям, установленным статьей 26 Жилищного кодекса, удостоверяясь, что:

- ✓ документы в установленных законодательством случаях нотариально удостоверены;
- ✓ тексты документов написаны разборчиво, наименования юридических лиц без сокращения, с указанием их мест нахождения;
- ✓ фамилии, имена и отчества физических лиц, адреса их мест жительства написаны полностью;
- ✓ в документах нет подчисток, приписок, зачеркнутых слов и иных не оговоренных исправлений;
  - ✓ документы не исполнены карандашом;
- ✓ документы не имеют серьезных повреждений, наличие которых не позволяет однозначно истолковать их содержание.

# 3. Рассмотрение представленных документов

Основанием для начала рассмотрения представленных документов является поступление всех документов, необходимых для согласования перепланировки жилого помещения специалисту, ответственному за рассмотрение документов.

Специалист, ответственный за рассмотрение документов в процессе рассмотрения должен определить:

наличие всех, установленных Жилищным кодексом РФ документов, необходимых для согласования переустройства и (или) перепланировки жилого помещения;

соответствие проекта переустройства и (или) перепланировки жилого помещения требованиям законодательства.

Максимальный срок выполнения действия составляет 10 дней.

## 4. Подготовка решения

По результатам рассмотрения документов специалист, ответственный за рассмотрение документов принимает решение:

о возможности согласования переустройства и (или) перепланировки жилого помещения;

о невозможности согласования и необходимости вынесения отказа в согласовании переустройства и (или) перепланировки жилого помещения.

Решение о согласовании специалист, ответственный за рассмотрение документов и проведение экспертизы, оформляет в виде проекта решения руководителя органа местного самоуправления (приложение 4 к Административному регламенту).

Проект решения в установленном порядке передается на подпись главе администрации сельского поселения Саранпауль. К проекту решения прилагаются документы, на основании которых он был подготовлен.

Глава администрации сельского поселения Саранпауль рассматривает проект решения и прилагаемые к нему документы.

По итогам рассмотрения глава администрации подписывает проект решения или возвращает документы на повторное рассмотрение специалисту, ответственному за рассмотрение документов.

Основанием для возврата документов на повторное рассмотрение может являться:

Специалист, ответственный за выдачу документов, выдает документы заявителю.

При направлении решения по почте, специалист, ответственный за выдачу решения готовит решение к отправке почтой и передает его в установленном порядке для отправки.