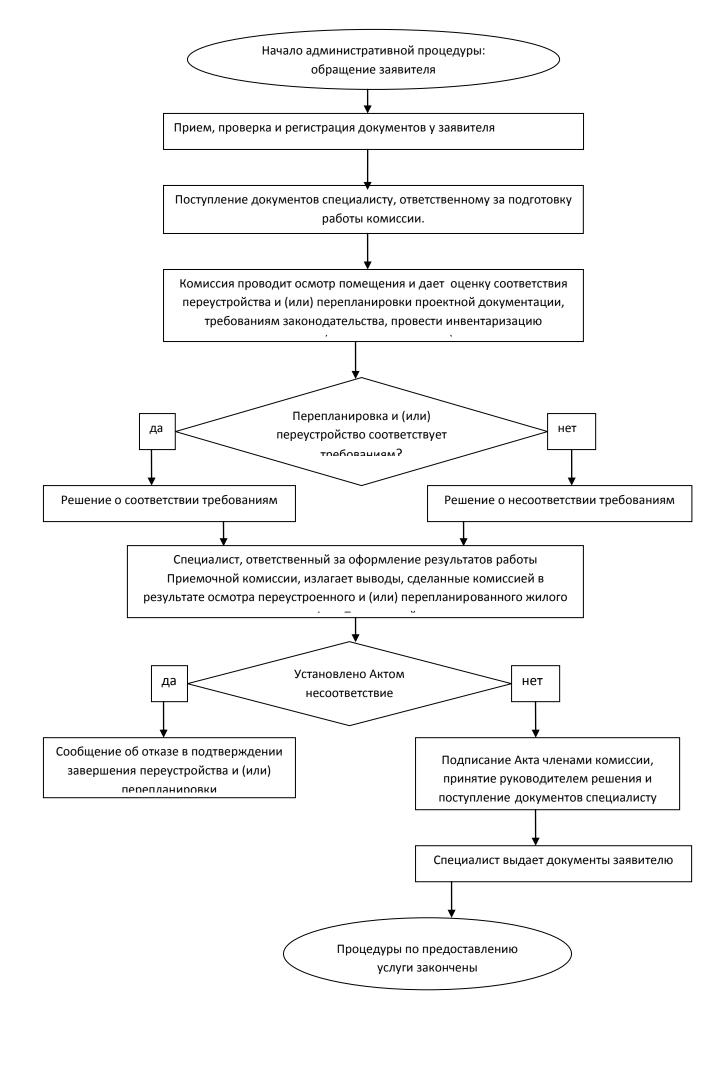

# 8. Осмотр Приемочной комиссией переустроенного и (или) перепланированного жилого помешения

Основанием для начала административной процедур является наступление даты и времени проведения осмотра переустроенного и (или) перепланированного жилого помещения.

В ходе осмотра Приемочная комиссия обязана:

дать оценку соответствия переустройства и (или) перепланировки жилого помещения проектной документации;

дать оценку соответствия переустройства и (или) перепланировки жилого помещения требованиям законодательства;

провести инвентаризацию переустроенного и (или) перепланированного жилого помещения (работу проводит представитель органа (организации) технического учета и технической инвентаризации).

По результатам осмотра Приемочная комиссия принимает одно из следующих решений:

- о соответствии переустройства и (или) перепланировки жилого помещения проектной документации;
- о нарушении при переустройстве и (или) перепланировке проектной документации.

Общий максимальный срок выполнения административной процедуры -3 часа с учетом времени нахождения в пути.

# 9. Оформление результатов работы Приемочной комиссии

Основанием для начала административной процедуры является принятие Приемочной комиссией решения о соответствии либо несоответствии переустройства и (или) перепланировки жилого помещения проектной документации.

Специалист, ответственный за оформление результатов работы Приемочной комиссии, излагает выводы, сделанные комиссией в результате осмотра переустроенного и (или) перепланированного жилого помещения в акте установленной формы (приложение 5 к Административному регламенту).

Акт составляется в трех экземплярах и подписывается всеми членами приемочной комиссии.

В случае если Приемочной комиссией установлено несоответствие переустройства и (или) перепланировки проектной документации, специалист, ответственный за оформление результатов работы комиссии формирует на официальном бланке письменное сообщение об отказе в подтверждении завершения переустройства и (или) перепланировки жилого помещения по установленной форме. В сообщении указываются:

К письменному сообщению об отказе в подтверждении завершения переустройства и (или) перепланировки жилого помещения прилагается 1 экземпляр Акта приемочной комиссии.

Отказ в подтверждении завершения переустройства и (или) перепланировки жилого помещения подписывается главой администрации сельского поселения Саранпауль

#### 11. Выдача решения заявителю

Основанием для начала процедуры выдачи решения является:

подписание членами Приемочной комиссии акта, подтверждающего завершение переустройства и (или) перепланировки жилого помещения;

принятие главой администрации решения об отказе в подтверждении завершения переустройства и (или) перепланировки жилого помещения.

Выдача решения осуществляется специалистом, ответственным за выдачу решения, и может осуществляться либо заявителю непосредственно, либо путем направления решения по почте.