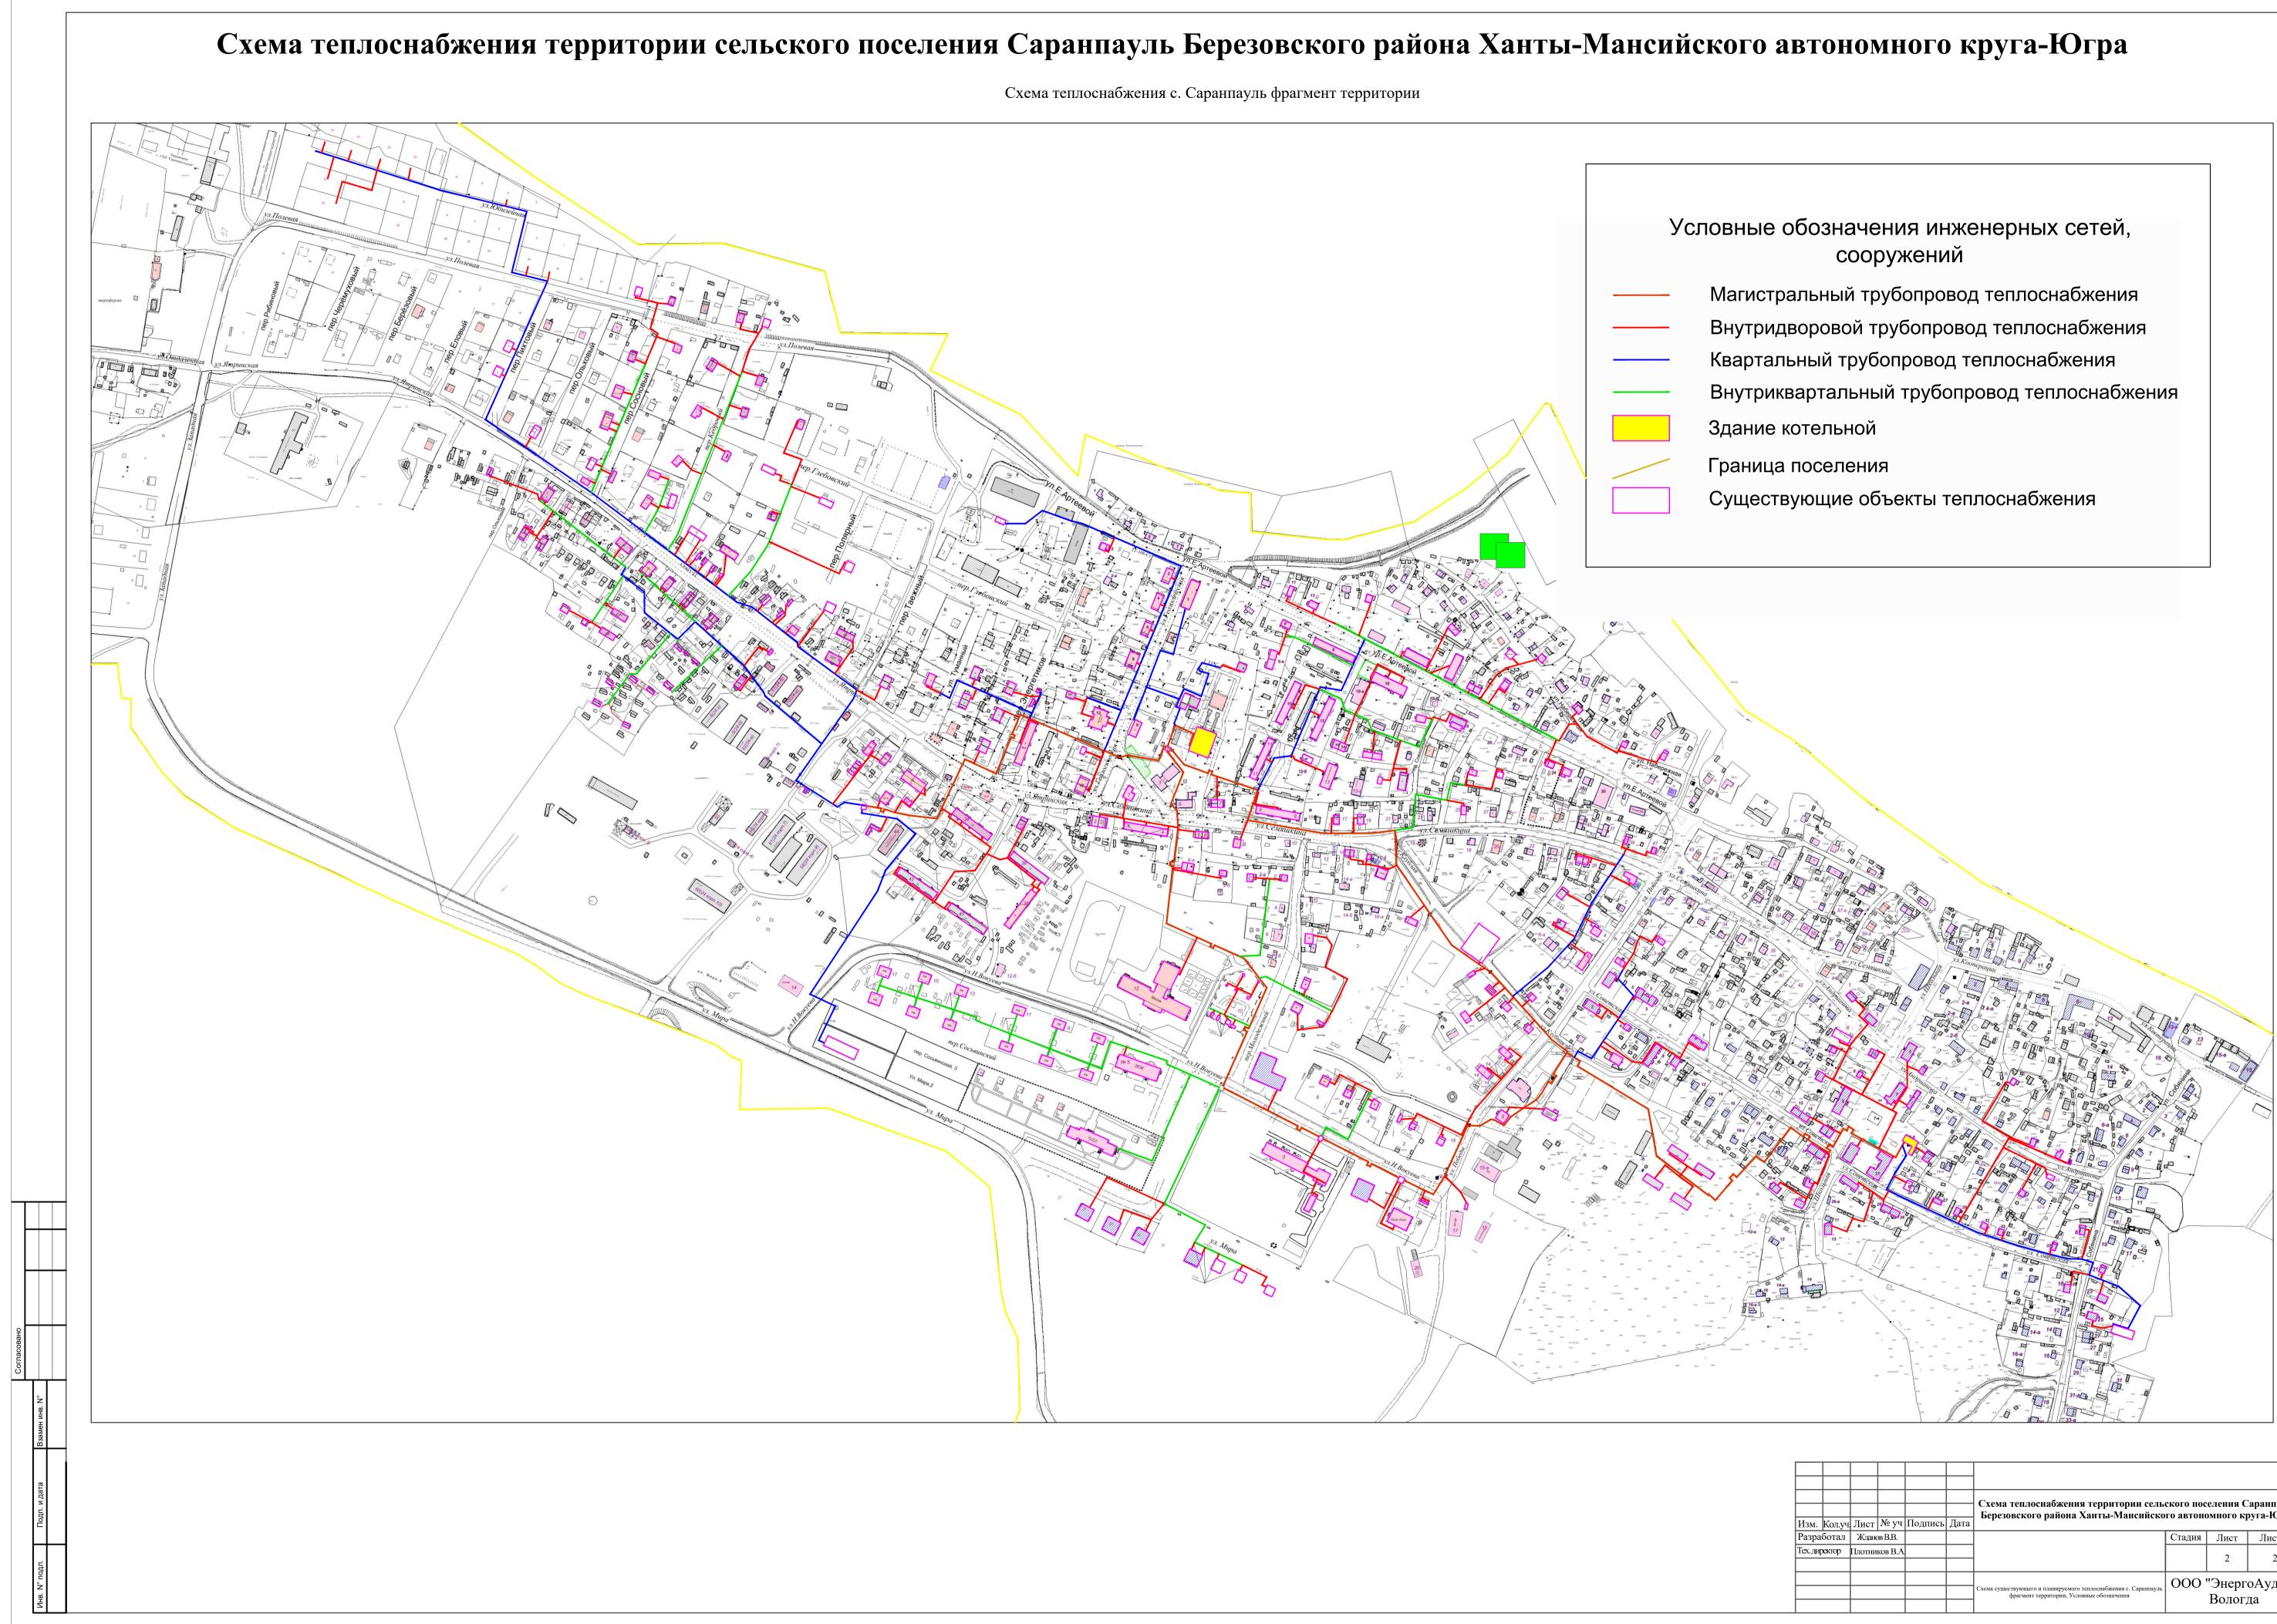

| Изм.          | Кол.уч | Лист        | № уч    | Подпись | Дата | Схема теплоснабжения территории сельского поселения Саранпауль<br>Березовского района Ханты-Мансийского автономного круга-Югра |                                         |      |        |
|---------------|--------|-------------|---------|---------|------|--------------------------------------------------------------------------------------------------------------------------------|-----------------------------------------|------|--------|
| Разработал    |        | Жданов В.В. |         |         |      |                                                                                                                                | Стадия                                  | Лист | Листов |
| Тех. директор |        | Плотни      | ков В.А |         |      |                                                                                                                                |                                         | 2    | 2      |
|               |        |             |         |         |      | Схема существующего и планируемого теплоснабжения с. Саранпауль<br>фрагмент территории, Условные обозначения                   | ООО "ЭнергоАуди <sup>*</sup><br>Вологда |      |        |